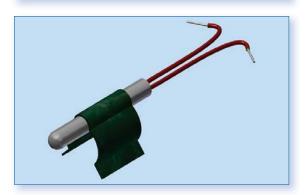

# **TYPE CC**

#### Clip-On on Pipe Mount

- Used for direct mount of sensor on copper piping with tube diameters from 3/16 inch to 7/8 inch.
- Clip designs for both 3/16 inch and ¼ inch sensor housings.
- Simple to install. Fast thermal response time.
- Specify NTC Thermistor and cable color / length.