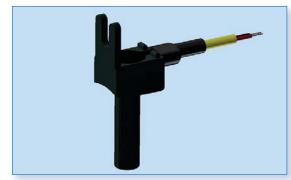

# **TYPE XJ**

#### Integrated connector assembly

- Rugged sensor assembly with integral modular connector.
- Typically used for Industrial Controls with standard modular cable assemblies.
- Wide variety of housings and connectors.
- Can be supplied with thermistor RTD or digital sensing elements