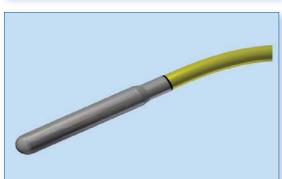

## **TYPE SS**

# **Swaged end Stainless Steel**

- Used extensively in HVAC/R applications.
- Swaged end provides moisture seal with superior strain relief.
- Available with 3/16" and ¼" tubes.
- Fast thermal response time.
- Excellent freeze / thaw and vibration resistance.
- Specify NTC Thermistor and cable color / length.