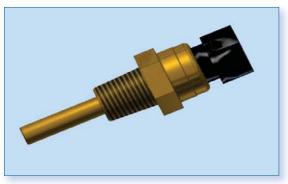

### **TYPE PW**

#### **Clamp-on Water Temp Sensor**

- For use in pool/spa and solar water heaters.
- Allows for direct insertion in PVC water pipes.
- Typically mounted with Stainless Steel hose clamp.
- Fast thermal response time with reduced stem effect.
- Specify NTC Thermistor element, wire or cable length.